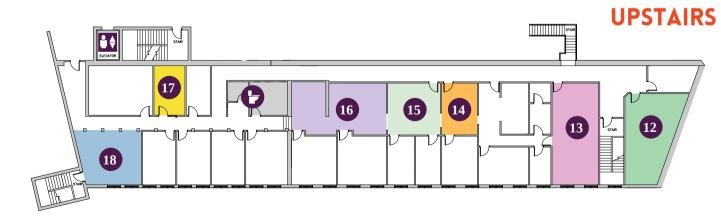

## WHERE IS IT?

#### **UPSTAIRS**

- 12. Media Studio
- 13. Classroom
- 14. 3D Printing
- 15. Electronics
- 16. Fiber and Mixed Media

(FAMM)

- 17. Computer Lab
- 18. The Atrium