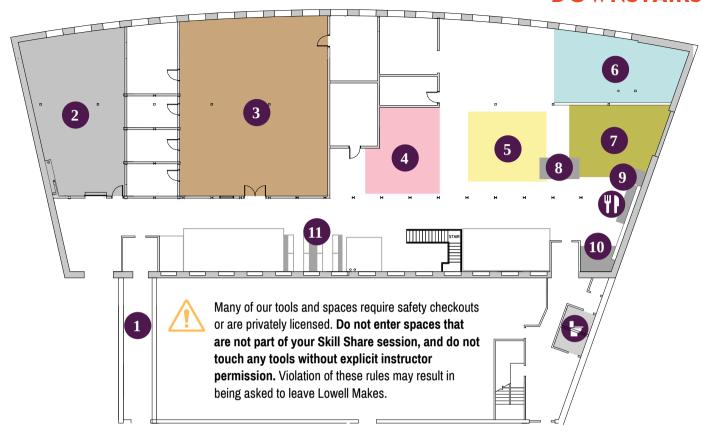

## WHERE IS IT?

#### **DOWNSTAIRS**

- 1. Lowell Makes entrance and check-in station
- 2. Machine Shop
- 3. Woodshop
- 4. Cosplay
- 5. Lounge
- 6. Ceramics Studio
- 7. Common Area Tables
- 8. Raffle Table
- 9. Makers' Basket
- 10. Wash-Up Sink
- 11. Sponsor Tables

## **DOWNSTAIRS**